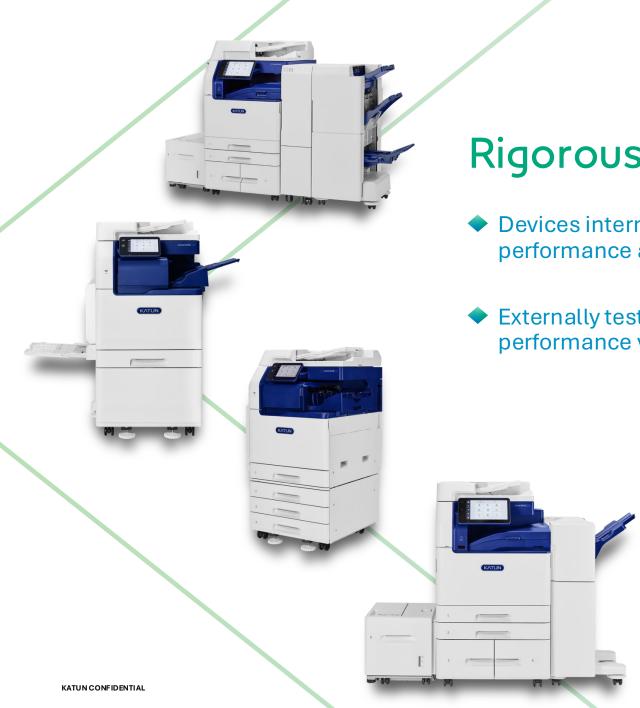

# Arivia LINE UP

11 MODELS BASED ON 4 ENGINE FAMILIES

6 COLOR MODELS - 25ppm up to 65ppm 5 MONOCHROME MODELS - 25ppm up to 55ppm

25ppm-65ppm covers most popular speed range for Katun dealers

COLOR

Arivia C2125 Arivia C2130 Arivia C3135 Arivia C3145 Arivia C4155 Arivia C4165

MONO

Arivia M2125 Arivia M2130 Arivia M3135

Arivia M3145 Arivia M4155