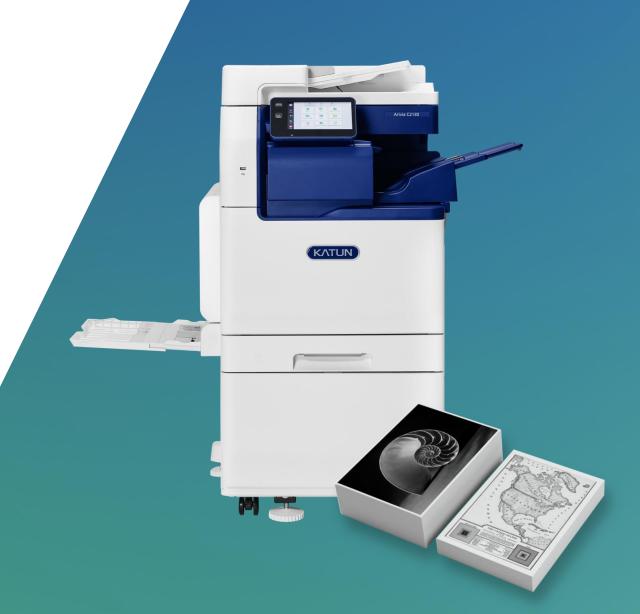

### Arivia C2125, C2130

SUCCESS MADE SIMPLE.

25-30ppm Color Models

#### **FEATURES AND SPECIFICATIONS**

- 25ppm and 30ppm copy and print speeds
- 80ppm scan speeds (single pass, dual sided DADF)
- 130 sheet DADF capacity
- 7" color touch screen
- 620 sheet standard paper input capacity
- Optional Fax and Wi-Fi Connectivity

#### **INPUT AND FINISHER OPTIONS**

- 4 paper inputs, including 3 paper tray options and 1 High-Cap Feeder, offer increasing paper capacity to a maximum of 5,190 sheets
- 2 finisher options with stapling, hole punch and booklet maker capabilities