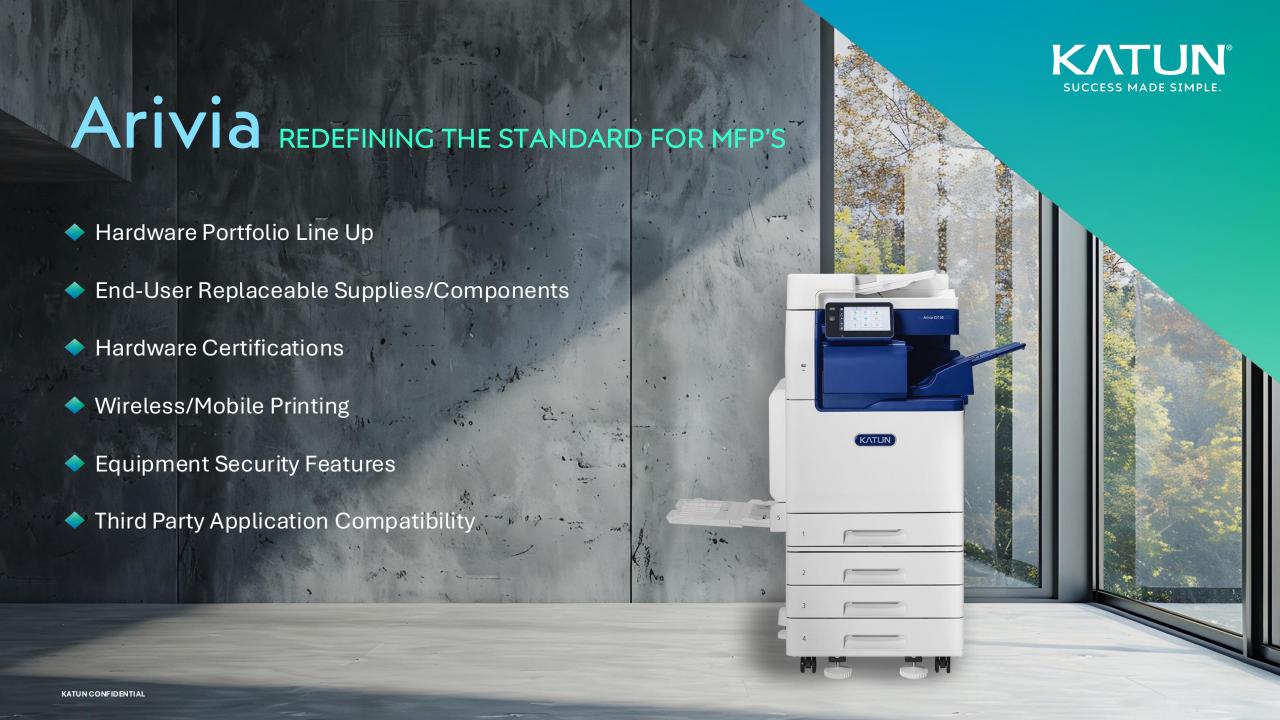

# Introducing Arivia Multifunction Printers

# Arivia Platform Overview

#### **PLATFORM BASICS**

- Powerful productivity
- > Fully configurable to expand hardware capabilities to meet user needs
- Advanced standard security protocols including anti-tampering TPM 2.0 chip
- Integrated solutions to simplify and improve workflow efficiency

#### PRINTING AND SCANNING CAPABILITIES

- Wireless print enabled (including Apple AirPrint and Mopria Print)
- Secure print
- Single Pass DADF offers fast auto duplex scanning to PDF, TIFF and JPEG
- > Smart scan functions: Auto upright, skew correction and blank page skip
- Push to Email, URL, Network Folder or USB