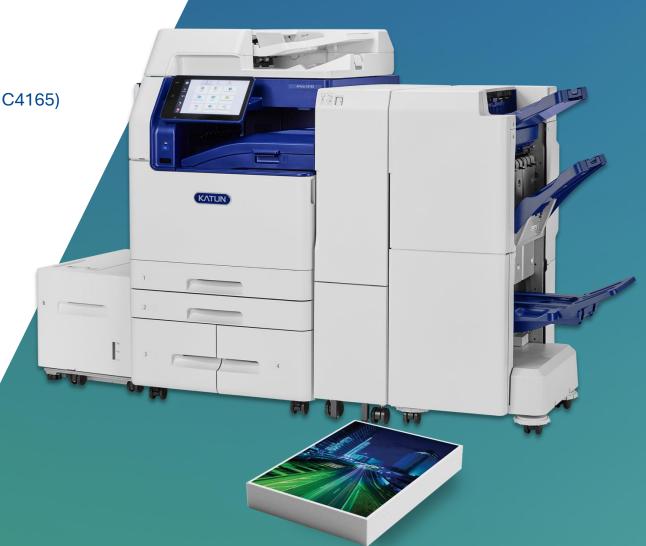

#### **FEATURES AND SPECIFICATIONS**

◆ 35ppm, 45ppm, 55ppm and 65ppm copy and print speeds

160ppm scan speeds and 130 sheet DADF capacity (C3135)

270ppm scan speeds and 250 sheet DADF capacity (C3145, C4155, C4165)

◆ 10" color touch screen

Standard paper input capacity up to 3,200 sheets with tandem tray

Network and Wi-Fi (optional) connectivity

Optional Fax and Wi-Fi Connectivity

 Smart proximity sensor automatically turns on machine as user is approaching

#### **INPUT AND FINISHER OPTIONS**

 2 high-capacity feeders to go with standard 4-tray (C3135/C3145) or tandem tray (C4155/C4165) configurations

 3 different finisher options with stapling, hole punch, folding and booklet making capabilities