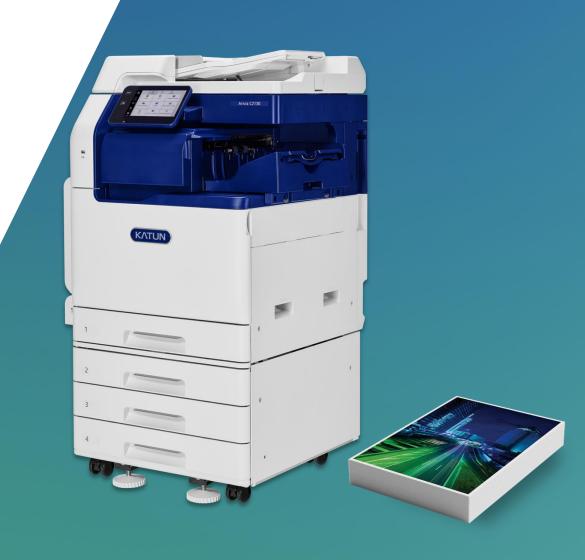

### Arivia C2125, C2130

SUCCESS MADE SIMPLE.

25-30ppm Color Models

#### **FEATURES AND SPECIFICATIONS**

- 25ppm and 30ppm copy and print speeds
- 80ppm scan speeds (single pass, dual sided DADF)
- 130 sheet DADF capacity
- 7" color touch screen
- 620 sheet standard paper input capacity
- Optional Fax and Wi-Fi Connectivity

#### **INPUT AND FINISHER OPTIONS**

- 4 paper inputs, including 3 paper tray options and 1 High-Cap Feeder, offer increasing paper capacity to a maximum of 5,190 sheets
- 2 finisher options with stapling, hole punch and booklet maker capabilities