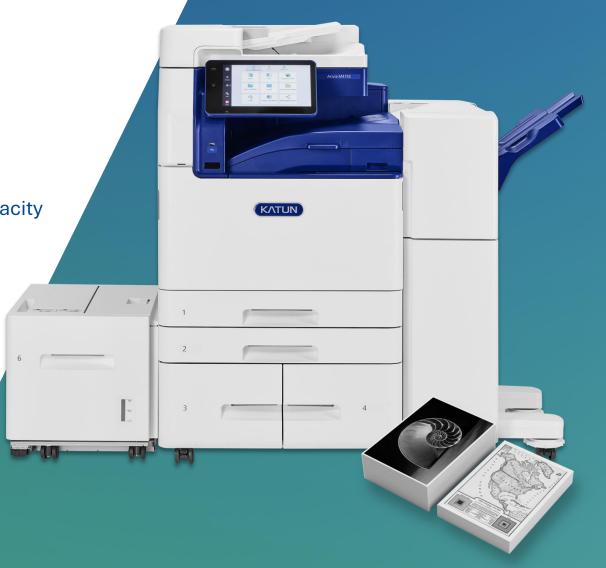

KATUN<sup>®</sup>
SUCCESS MADE SIMPLE.

35-65ppm Color Models

#### **FEATURES AND SPECIFICATIONS**

◆ 35ppm, 45ppm, 55ppm and 65ppm copy and print speeds

160ppm scan speeds and 130 sheet DADF capacity (C3135)

270ppm scan speeds and 250 sheet DADF capacity (C3145, C4155, C4165)

◆ 10" color touch screen

Standard paper input capacity up to 3,200 sheets with tandem tray

Network and Wi-Fi (optional) connectivity

Optional Fax and Wi-Fi Connectivity

 Smart proximity sensor automatically turns on machine as user is approaching

#### **INPUT AND FINISHER OPTIONS**

 2 high-capacity feeders to go with standard 4-tray (C3135/C3145) or tandem tray (C4155/C4165) configurations

 3 different finisher options with stapling, hole punch, folding and booklet making capabilities