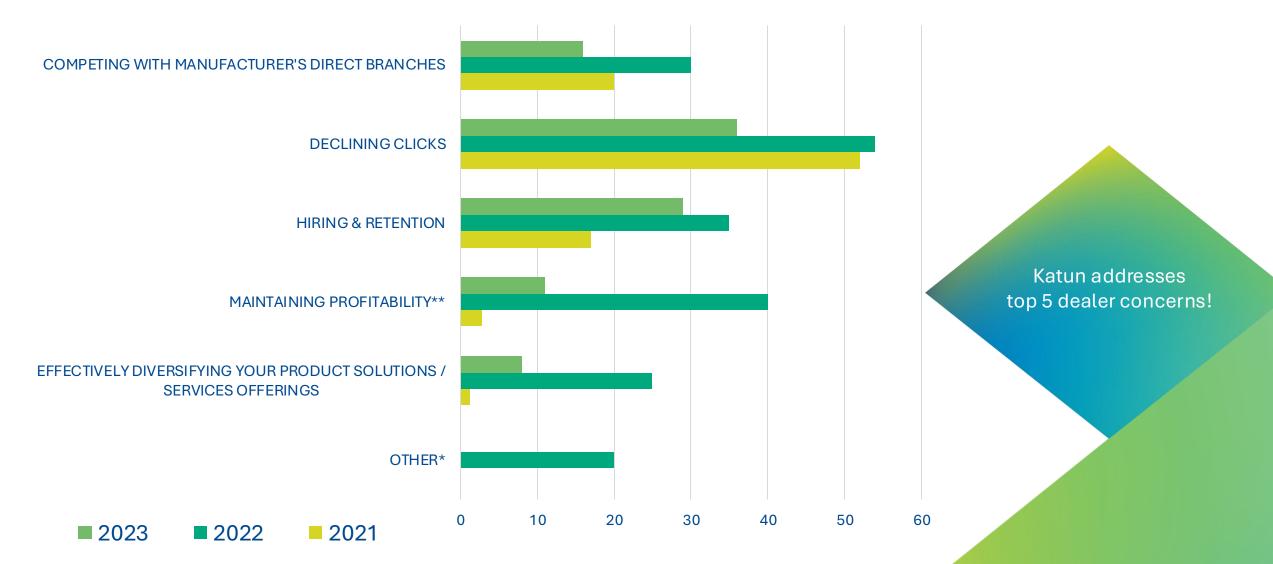

#### Exhibit 2.4: Dealer Areas of Greatest Concern – All Dealer Respondents (2021 -2023)

 $<sup>^{\</sup>star}$  In 2022, "other" includes back orders, COVID-19, the economy, and gas prices.

KATUN CONFIDENTIAL