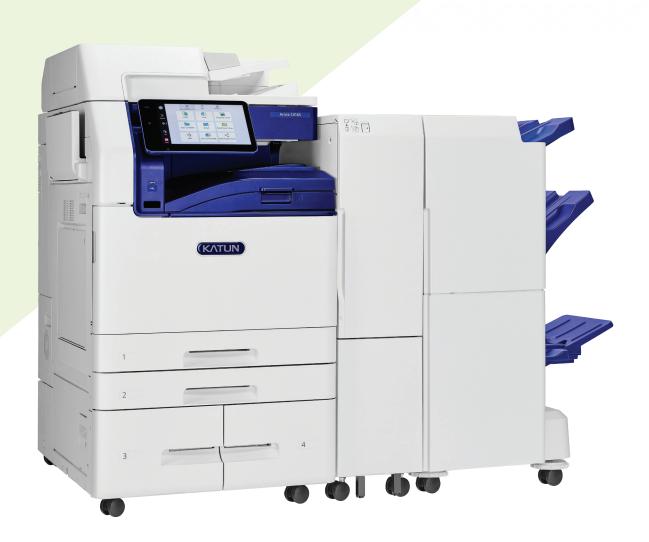

### **Arivia C3135, C3145, C4155, C4165** (35/45/55/65PPM)

- Katun's portfolio of Arivia color MFPs for large workgroups are equipped with state-of-the-art technology to empower your business and produce high quality color output.
- Designed for seamless integration into any office environment, these devices offer modern security features, an intuitive user interface, and innovative workflow support.
- This family of MFPs are reliable and efficient with advanced solutions and security features that safeguard your data and streamline workflows.
- These devices achieve print speeds of up to 65 ppm and scan speeds of up to 270 ppm.
- Our MFPs incorporate a wide range of input and finishing options, ensuring they can meet the demands of any business environment.

### **CUTTING-EDGE PAPER HANDLING TECHNOLOGY**

Arivia machines set the standard in paper handling technology. Featuring a state-of-the-art single-pass DADF (Dual Automatic Document Feeder) with scanning speeds up to 270 opm and a standard input capacityof 3200 sheets. Choose from a wide portfolio of input and finishing options to fulfill your creative ambitions. Whether you require Z-Folding capabilities or a Booklet Maker, our machines provide the versatility and functionality to enhance your document workflow and presentation.