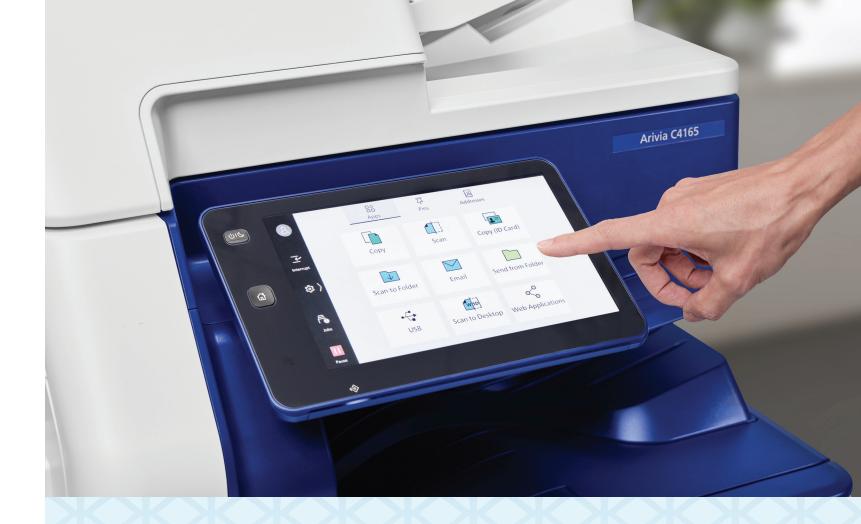

### **INTUITIVE DESIGN**

- Katun machines are designed with your convenience in mind, featuring a large modern touch screen interface for effortless operation.
- Stay connected with advanced networking capabilities that offer flexibility for users and workspaces. Whether you're in the office or on the go, our machines ensure reliable connectivity from anywhere, anytime.
- Easily integrate our machines into the most popular third-party Managed Print Services (MPS) solutions. Streamline your workflow and maximize efficiency with seamless connectivity and device management.