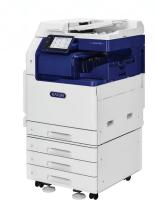

# HIGH PERFORMANCE MONOCHROME PRINTERS

### **Arivia M2125, M2130, M3135** (25/30/35 PPM)

- Katun's compact yet powerful portfolio of black and white MFPs have been designed to enhance productivity in small and mid-size offices.
- Our machines combine a compact footprint with a comprehensive range of features to effectively streamline workflows.
- These models feature a user-focused design that prioritizes ease of use alongside robust security and networking capabilities.
- Our MFPs seamlessly integrate into any workspace environment, ensuring smooth operation and peace of mind.
- These models achieve print speeds of up to 35 ppm and scan speeds of up to 80 ppm, catering to fast-paced office environments.
- Choose from a wide range of input and finishing options to meet your specific document management needs.

### **Arivia M3145 & M4155** (45/55 PPM)

- Katun's black and white MFP offerings for large workgroups feature a modern, intuitive design and smart details tailored for today's user and workspace needs.
- These devices are equipped with modern security and networking features.
- These models achieve print speeds of up to 55 ppm and scan speeds of up to 160 ppm, ensuring rapid document processing in demanding environments.
- Our MFPs offer the flexibility to seamlessly scale into any work environment, adapting to dynamic business needs.