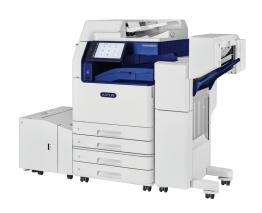

# SIMPLY BRILLIANT COLOR PRINTING

### **Arivia C3135, C3145, C4155, C4165** (35/45/55/65PPM)

- Katun's portfolio of Arivia color MFPs for large workgroups are equipped with state-of-the-art technology to empower your business and produce high quality color output.
- Designed for seamless integration into any office environment, these devices offer modern security features, an intuitive user interface, and innovative workflow support.
- This family of MFPs are reliable and efficient with advanced solutions and security features that safeguard your data and streamline workflows.
- These devices achieve print speeds of up to 65 ppm and scan speeds of up to 270 ppm.
- Our MFPs incorporate a wide range of input and finishing options, ensuring they can meet the demands of any business environment.